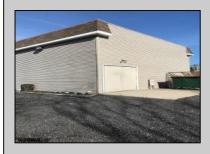

## COMMENTS

PRIME COMMERCIAL PROPERTY! Unlock the potential of your business with this exceptional commercial property at 410 S Main Street, Pleasantville. This beautiful two-story, 4,000 SF building offers flexibility and functionality to suit a variety of business needs. Key Features: Lower Level: 3,000 SF of versatile space ideal for office, warehouse, or retail use. Upper Level: 1,000 SF perfect for professional offices or additional workspace. Flexible Layout: Office/warehouse combination with potential for retail or other commercial applications. Prime Exposure: Excellent signage opportunities ensure maximum visibility for your business. Convenient Location: Strategically situated near Atlantic City, with easy access to major roadways and local amenities. Additional Benefits: UEZ Zone Advantages: Enjoy tax benefits in the Urban Enterprise Zone, with a reduced 3.5% sales tax for eligible businesses. Great Investment Opportunity: Ideal for owner-occupiers or investors looking for a property with high growth potential. This is a rare chance to purchase a property in a high-traffic, high-visibility location with endless possibilities. Whether you're looking to establish or grow your business, this building provides the perfect foundation. Act now! Contact us today to learn more or schedule a private tour.