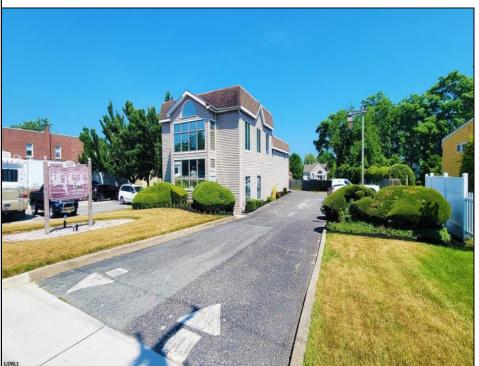

## COMMENTS

PRIME COMMERCIAL PROPERTY! Unlock the potential of your business with this exceptional commercial property at 410 S Main Street, Pleasantville. This beautiful two-story, 4,000 SF building offers flexibility and functionality to suit a variety of business needs. Key Features: Lower Level: 3,000 SF of versatile space ideal for office, warehouse, or retail use. Upper Level: 1,000 SF perfect for professional offices or additional workspace. Flexible Layout: Office/warehouse combination with potential for retail or other commercial applications. Prime Exposure: Excellent signage opportunities ensure maximum visibility for your business. Convenient Location: Strategically situated near Atlantic City, with easy access to major roadways and local amenities. Additional Benefits: UEZ Zone Advantages: Enjoy tax benefits in the Urban Enterprise Zone, with a reduced 3.5% sales tax for eligible businesses. Great Investment Opportunity: Ideal for owner-occupiers or investors looking for a property with high growth potential. This is a rare chance to purchase a property in a high-traffic, high-visibility location with endless possibilities. Whether you're looking to establish or grow your business, this building provides the perfect foundation. Act now! Contact us today to learn more or schedule a private tour.