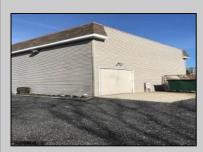

## **COMMENTS**

PRIME COMMERCIAL PROPERTY! Unlock the potential of your business with this exceptional commercial property at 410 S Main Street, Pleasantville. This beautiful two-story, 4,000 SF building offers flexibility and functionality to suit a variety of business needs. Key Features: Lower Level: 3,000 SF of versatile space ideal for office, warehouse, or retail use. Upper Level: 1,000 SF perfect for professional offices or additional workspace. Flexible Layout: Office/warehouse combination with potential for retail or other commercial applications. Prime Exposure: Excellent signage opportunities ensure maximum visibility for your business. Convenient Location: Strategically situated near Atlantic City, with easy access to major roadways and local amenities. Additional Benefits: UEZ Zone Advantages: Enjoy tax benefits in the Urban Enterprise Zone, with a reduced 3.5% sales tax for eligible businesses. Great Investment Opportunity: Ideal for owner-occupiers or investors looking for a property with high growth potential. This is a rare chance to purchase a property in a high-traffic, high-visibility location with endless possibilities. Whether you're looking to establish or grow your business, this building provides the perfect foundation. Act now! Contact us today to learn more or schedule a private tour.