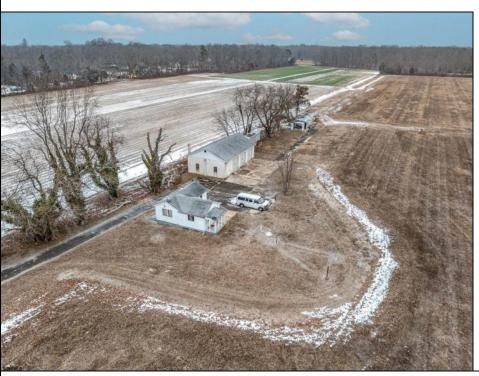

## **COMMENTS**

\"Buy dirt\" Calling all investors and dreamers! Have you ever wanted to own your own farm land? This could be your opportunity! This property includes 15 acres cleared for farming, build the home of your dreams, or both! Currently there sits a 1 bedroom, 1 bathroom home on the front left side of a 15-acre site which can be rented out. There is an over-sized 30 x 50 foot 3 car heated garage and a 50 x 15 foot pole barn. This high visibility location is situated in the serene section of Vineland with schools, shops and the new Tiger Woods/Mike Trout Golf Course close by. This is a fantastic opportunity to live out your Farm-House dreams or utilize as an investment and enjoy the rental income produced! The possibilities are endless-- you won\text{'t want to miss it!}