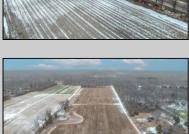

## **COMMENTS**

\"Buy dirt\" Calling all investors and dreamers! Have you ever wanted to own your own farm land? This could be your opportunity! This property includes 15 acres cleared for farming, build the home of your dreams, or both! Currently there sits a 1 bedroom, 1 bathroom home on the front left side of a 15-acre site which can be rented out. There is an over-sized 30 x 50 foot 3 car heated garage and a 50 x 15 foot pole barn. This high visibility location is situated in the serene section of Vineland with schools, shops and the new Tiger Woods/Mike Trout Golf Course close by. This is a fantastic opportunity to live out your Farm-House dreams or utilize as an investment and enjoy the rental income produced! The possibilities are endless-- you won\t want to miss it!