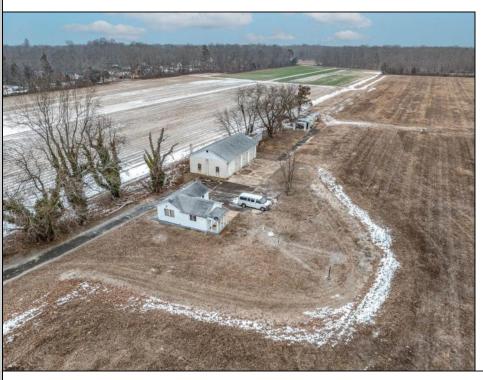

## **COMMENTS**

\"Buy dirt\" Calling all investors and dreamers! Have you ever wanted to own your own farm land? This could be your opportunity! This property includes 15 acres cleared for farming, build the home of your dreams, or both! Currently there sits a 1 bedroom, 1 bathroom home on the front left side of a 15-acre site which can be rented out. There is an over-sized 30 x 50 foot 3 car heated garage and a 50 x 15 foot pole barn. This high visibility location is situated in the serene section of Vineland with schools, shops and the new Tiger Woods/Mike Trout Golf Course close by. This is a fantastic opportunity to live out your Farm-House dreams or utilize as an investment and enjoy the rental income produced! The possibilities are endless-- you won\t want to miss it!