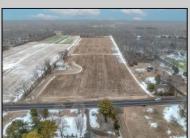

## **COMMENTS**

\"Buy dirt\" Calling all investors and dreamers! Have you ever wanted to own your own farm land? This could be your opportunity! This property includes 15 acres cleared for farming, build the home of your dreams, or both! Currently there sits a 1 bedroom, 1 bathroom home on the front left side of a 15-acre site which can be rented out. There is an over-sized 30 x 50 foot 3 car heated garage and a 50 x 15 foot pole barn. This high visibility location is situated in the serene section of Vineland with schools, shops and the new Tiger Woods/Mike Trout Golf Course close by. This is a fantastic opportunity to live out your Farm-House dreams or utilize as an investment and enjoy the rental income produced! The possibilities are endless-- you won\'t want to miss it!