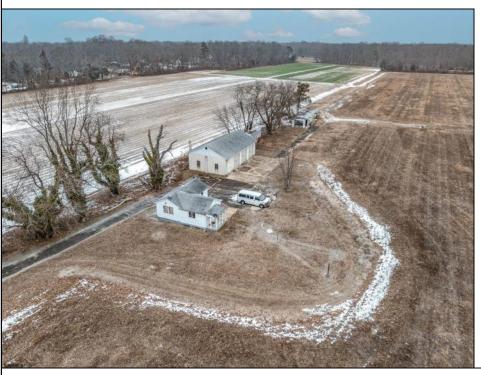

## **COMMENTS**

\"Buy dirt\" Calling all investors and dreamers! Have you ever wanted to own your own farm land? This could be your opportunity! This property includes 15 acres cleared for farming, build the home of your dreams, or both! Currently there sits a 1 bedroom, 1 bathroom home on the front left side of a 15-acre site which can be rented out. There is an over-sized 30 x 50 foot 3 car heated garage and a 50 x 15 foot pole barn. This high visibility location is situated in the serene section of Vineland with schools, shops and the new Tiger Woods/Mike Trout Golf Course close by. This is a fantastic opportunity to live out your Farm-House dreams or utilize as an investment and enjoy the rental income produced! The possibilities are endless-- you won\'t want to miss it!