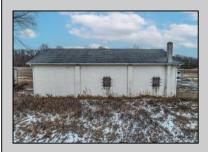

## **COMMENTS**

\"Buy dirt\" Calling all investors and dreamers! Have you ever wanted to own your own farm land? This could be your opportunity! This property includes 15 acres cleared for farming, build the home of your dreams, or both! Currently there sits a 1 bedroom, 1 bathroom home on the front left side of a 15-acre site which can be rented out. There is an over-sized 30 x 50 foot 3 car heated garage and a 50 x 15 foot pole barn. This high visibility location is situated in the serene section of Vineland with schools, shops and the new Tiger Woods/Mike Trout Golf Course close by. This is a fantastic opportunity to live out your Farm-House dreams or utilize as an investment and enjoy the rental income produced! The possibilities are endless-- you won\'t want to miss it!

## **PROPERTY DETAILS**

Exterior ParkingGarage **Basement** Heating Wood Shingle Three or More Cars 6 Ft. or More Head Gas-Propane Room

Water Sewer Well Septic