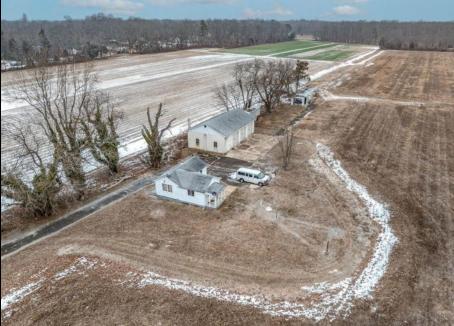

## **COMMENTS**

\"Buy dirt\" Calling all investors and dreamers! Have you ever wanted to own your own farm land? This could be your opportunity! This property includes 15 acres cleared for farming, build the home of your dreams, or both! Currently there sits a 1 bedroom, 1 bathroom home on the front left side of a 15-acre site which can be rented out. There is an over-sized 30 x 50 foot 3 car heated garage and a 50 x 15 foot pole barn. This high visibility location is situated in the serene section of Vineland with schools, shops and the new Tiger Woods/Mike Trout Golf Course close by. This is a fantastic opportunity to live out your Farm-House dreams or utilize as an investment and enjoy the rental income produced! The possibilities are endless-- you won't want to miss it!