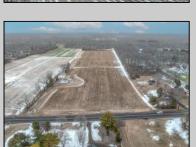

## **COMMENTS**

\"Buy dirt\" Calling all investors and dreamers! Have you ever wanted to own your own farm land? This could be your opportunity! This property includes 15 acres cleared for farming, build the home of your dreams, or both! Currently there sits a 1 bedroom, 1 bathroom home on the front left side of a 15-acre site which can be rented out. There is an over-sized 30 x 50 foot 3 car heated garage and a 50 x 15 foot pole barn. This high visibility location is situated in the serene section of Vineland with schools, shops and the new Tiger Woods/Mike Trout Golf Course close by. This is a fantastic opportunity to live out your Farm-House dreams or utilize as an investment and enjoy the rental income produced! The possibilities are endless-- you won\text{'t want to miss it!}