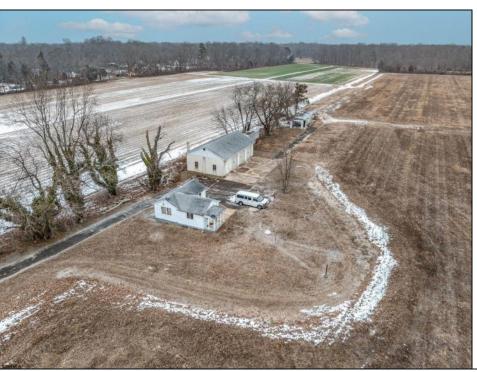

## **COMMENTS**

\"Buy dirt\" Calling all investors and dreamers! Have you ever wanted to own your own farm land? This could be your opportunity! This property includes 15 acres cleared for farming, build the home of your dreams, or both! Currently there sits a 1 bedroom, 1 bathroom home on the front left side of a 15-acre site which can be rented out. There is an over-sized 30 x 50 foot 3 car heated garage and a 50 x 15 foot pole barn. This high visibility location is situated in the serene section of Vineland with schools, shops and the new Tiger Woods/Mike Trout Golf Course close by. This is a fantastic opportunity to live out your Farm-House dreams or utilize as an investment and enjoy the rental income produced! The possibilities are endless-- you won\text{'t want to miss it!}