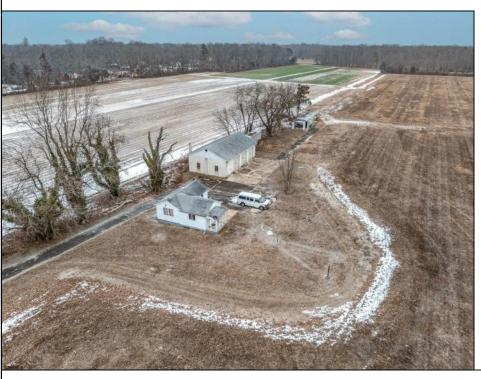

## **COMMENTS**

\"Buy dirt\" Calling all investors and dreamers! Have you ever wanted to own your own farm land? This could be your opportunity! This property includes 15 acres cleared for farming, build the home of your dreams, or both! Currently there sits a 1 bedroom, 1 bathroom home on the front left side of a 15-acre site which can be rented out. There is an over-sized 30 x 50 foot 3 car heated garage and a 50 x 15 foot pole barn. This high visibility location is situated in the serene section of Vineland with schools, shops and the new Tiger Woods/Mike Trout Golf Course close by. This is a fantastic opportunity to live out your Farm-House dreams or utilize as an investment and enjoy the rental income produced! The possibilities are endless-- you won't want to miss it!