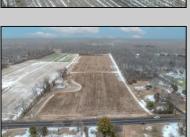

## **COMMENTS**

\"Buy dirt\" Calling all investors and dreamers! Have you ever wanted to own your own farm land? This could be your opportunity! This property includes 15 acres cleared for farming, build the home of your dreams, or both! Currently there sits a 1 bedroom, 1 bathroom home on the front left side of a 15-acre site which can be rented out. There is an over-sized 30 x 50 foot 3 car heated garage and a 50 x 15 foot pole barn. This high visibility location is situated in the serene section of Vineland with schools, shops and the new Tiger Woods/Mike Trout Golf Course close by. This is a fantastic opportunity to live out your Farm-House dreams or utilize as an investment and enjoy the rental income produced! The possibilities are endless-- you won't want to miss it!