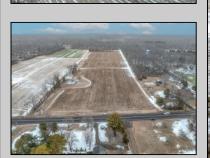

## **COMMENTS**

\"Buy dirt\" Calling all investors and dreamers! Have you ever wanted to own your own farm land? This could be your opportunity! This property includes 15 acres cleared for farming, build the home of your dreams, or both! Currently there sits a 1 bedroom, 1 bathroom home on the front left side of a 15-acre site which can be rented out. There is an over-sized 30 x 50 foot 3 car heated garage and a 50 x 15 foot pole barn. This high visibility location is situated in the serene section of Vineland with schools, shops and the new Tiger Woods/Mike Trout Golf Course close by. This is a fantastic opportunity to live out your Farm-House dreams or utilize as an investment and enjoy the rental income produced! The possibilities are endless-- you won't want to miss it!