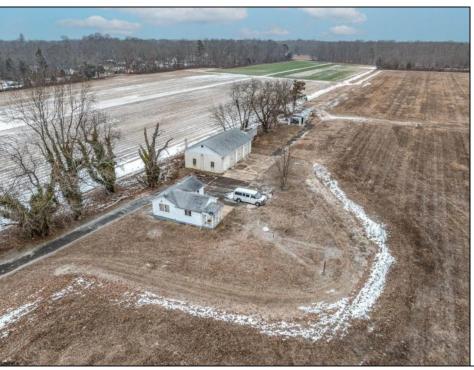

## **COMMENTS**

\"Buy dirt\" Calling all investors and dreamers! Have you ever wanted to own your own farm land? This could be your opportunity! This property includes 15 acres cleared for farming, build the home of your dreams, or both! Currently there sits a 1 bedroom, 1 bathroom home on the front left side of a 15-acre site which can be rented out. There is an over-sized 30 x 50 foot 3 car heated garage and a 50 x 15 foot pole barn. This high visibility location is situated in the serene section of Vineland with schools, shops and the new Tiger Woods/Mike Trout Golf Course close by. This is a fantastic opportunity to live out your Farm-House dreams or utilize as an investment and enjoy the rental income produced! The possibilities are endless-- you won't want to miss it!