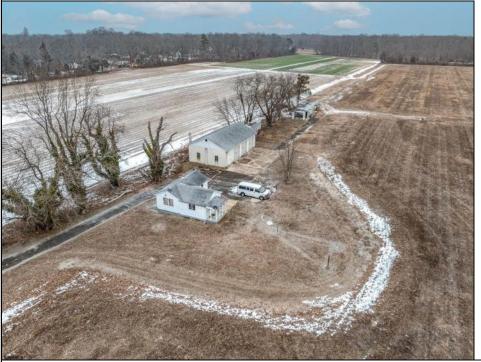

## **COMMENTS**

\"Buy dirt\" Calling all investors and dreamers! Have you ever wanted to own your own farm land? This could be your opportunity! This property includes 15 acres cleared for farming, build the home of your dreams, or both! Currently there sits a 1 bedroom, 1 bathroom home on the front left side of a 15-acre site which can be rented out. There is an over-sized 30 x 50 foot 3 car heated garage and a 50 x 15 foot pole barn. This high visibility location is situated in the serene section of Vineland with schools, shops and the new Tiger Woods/Mike Trout Golf Course close by. This is a fantastic opportunity to live out your Farm-House dreams or utilize as an investment and enjoy the rental income produced! The possibilities are endless-- you won\text{'t want to miss it!}