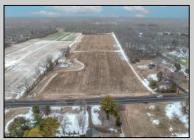

## **COMMENTS**

\"Buy dirt\" Calling all investors and dreamers! Have you ever wanted to own your own farm land? This could be your opportunity! This property includes 15 acres cleared for farming, build the home of your dreams, or both! Currently there sits a 1 bedroom, 1 bathroom home on the front left side of a 15-acre site which can be rented out. There is an over-sized 30 x 50 foot 3 car heated garage and a 50 x 15 foot pole barn. This high visibility location is situated in the serene section of Vineland with schools, shops and the new Tiger Woods/Mike Trout Golf Course close by. This is a fantastic opportunity to live out your Farm-House dreams or utilize as an investment and enjoy the rental income produced! The possibilities are endless-- you won\t want to miss it!