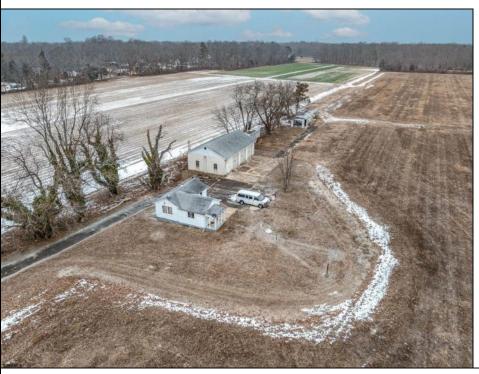

## **COMMENTS**

\"Buy dirt\" Calling all investors and dreamers! Have you ever wanted to own your own farm land? This could be your opportunity! This property includes 15 acres cleared for farming, build the home of your dreams, or both! Currently there sits a 1 bedroom, 1 bathroom home on the front left side of a 15-acre site which can be rented out. There is an over-sized 30 x 50 foot 3 car heated garage and a 50 x 15 foot pole barn. This high visibility location is situated in the serene section of Vineland with schools, shops and the new Tiger Woods/Mike Trout Golf Course close by. This is a fantastic opportunity to live out your Farm-House dreams or utilize as an investment and enjoy the rental income produced! The possibilities are endless-- you won\t want to miss it!