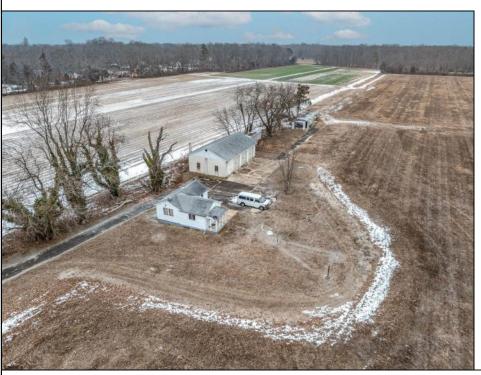

## **COMMENTS**

\"Buy dirt\" Calling all investors and dreamers! Have you ever wanted to own your own farm land? This could be your opportunity! This property includes 15 acres cleared for farming, build the home of your dreams, or both! Currently there sits a 1 bedroom, 1 bathroom home on the front left side of a 15-acre site which can be rented out. There is an over-sized 30 x 50 foot 3 car heated garage and a 50 x 15 foot pole barn. This high visibility location is situated in the serene section of Vineland with schools, shops and the new Tiger Woods/Mike Trout Golf Course close by. This is a fantastic opportunity to live out your Farm-House dreams or utilize as an investment and enjoy the rental income produced! The possibilities are endless-- you won\text{'t want to miss it!}