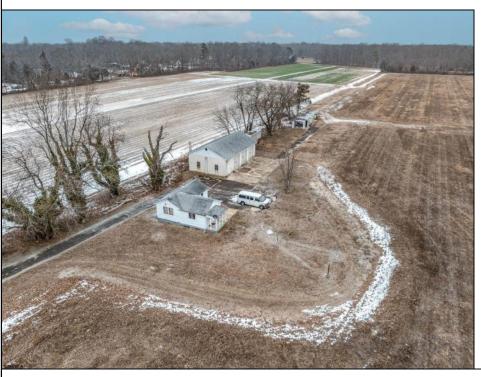

## **COMMENTS**

\"Buy dirt\" Calling all investors and dreamers! Have you ever wanted to own your own farm land? This could be your opportunity! This property includes 15 acres cleared for farming, build the home of your dreams, or both! Currently there sits a 1 bedroom, 1 bathroom home on the front left side of a 15-acre site which can be rented out. There is an over-sized 30 x 50 foot 3 car heated garage and a 50 x 15 foot pole barn. This high visibility location is situated in the serene section of Vineland with schools, shops and the new Tiger Woods/Mike Trout Golf Course close by. This is a fantastic opportunity to live out your Farm-House dreams or utilize as an investment and enjoy the rental income produced! The possibilities are endless-- you won\text{'t want to miss it!}