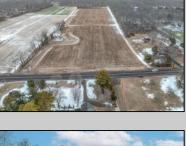

## **COMMENTS**

\"Buy dirt\" Calling all investors and dreamers! Have you ever wanted to own your own farm land? This could be your opportunity! This property includes 15 acres cleared for farming, build the home of your dreams, or both! Currently there sits a 1 bedroom, 1 bathroom home on the front left side of a 15-acre site which can be rented out. There is an over-sized 30 x 50 foot 3 car heated garage and a 50 x 15 foot pole barn. This high visibility location is situated in the serene section of Vineland with schools, shops and the new Tiger Woods/Mike Trout Golf Course close by. This is a fantastic opportunity to live out your Farm-House dreams or utilize as an investment and enjoy the rental income produced! The possibilities are endless-- you won\t want to miss it!