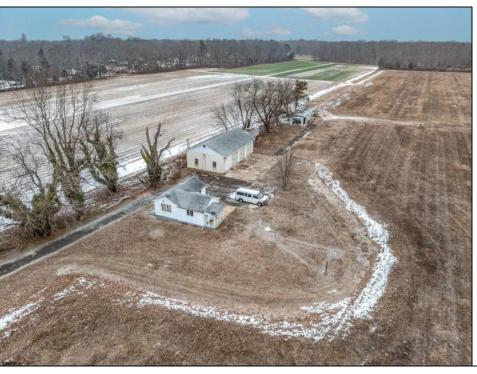

## **COMMENTS**

\"Buy dirt\" Calling all investors and dreamers! Have you ever wanted to own your own farm land? This could be your opportunity! This property includes 15 acres cleared for farming, build the home of your dreams, or both! Currently there sits a 1 bedroom, 1 bathroom home on the front left side of a 15-acre site which can be rented out. There is an over-sized 30 x 50 foot 3 car heated garage and a 50 x 15 foot pole barn. This high visibility location is situated in the serene section of Vineland with schools, shops and the new Tiger Woods/Mike Trout Golf Course close by. This is a fantastic opportunity to live out your Farm-House dreams or utilize as an investment and enjoy the rental income produced! The possibilities are endless-- you won\t want to miss it!