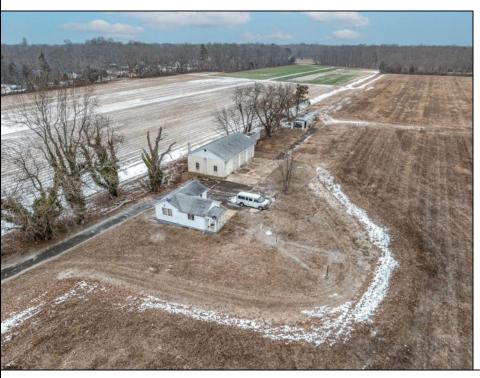

## **COMMENTS**

\"Buy dirt\" Calling all investors and dreamers! Have you ever wanted to own your own farm land? This could be your opportunity! This property includes 15 acres cleared for farming, build the home of your dreams, or both! Currently there sits a 1 bedroom, 1 bathroom home on the front left side of a 15-acre site which can be rented out. There is an over-sized 30 x 50 foot 3 car heated garage and a 50 x 15 foot pole barn. This high visibility location is situated in the serene section of Vineland with schools, shops and the new Tiger Woods/Mike Trout Golf Course close by. This is a fantastic opportunity to live out your Farm-House dreams or utilize as an investment and enjoy the rental income produced! The possibilities are endless-- you won\t want to miss it! **PROPERTY DETAILS** 