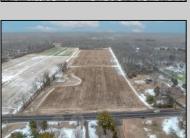

## **COMMENTS**

\"Buy dirt\" Calling all investors and dreamers! Have you ever wanted to own your own farm land? This could be your opportunity! This property includes 15 acres cleared for farming, build the home of your dreams, or both! Currently there sits a 1 bedroom, 1 bathroom home on the front left side of a 15-acre site which can be rented out. There is an over-sized 30 x 50 foot 3 car heated garage and a 50 x 15 foot pole barn. This high visibility location is situated in the serene section of Vineland with schools, shops and the new Tiger Woods/Mike Trout Golf Course close by. This is a fantastic opportunity to live out your Farm-House dreams or utilize as an investment and enjoy the rental income produced! The possibilities are endless-- you won\text{'t want to miss it!}