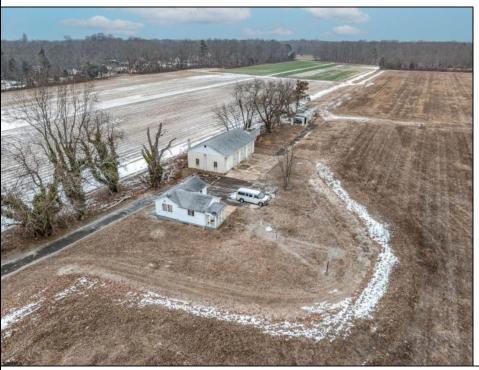

## **COMMENTS**

\"Buy dirt\" Calling all investors and dreamers! Have you ever wanted to own your own farm land? This could be your opportunity! This property includes 15 acres cleared for farming, build the home of your dreams, or both! Currently there sits a 1 bedroom, 1 bathroom home on the front left side of a 15-acre site which can be rented out. There is an over-sized 30 x 50 foot 3 car heated garage and a 50 x 15 foot pole barn. This high visibility location is situated in the serene section of Vineland with schools, shops and the new Tiger Woods/Mike Trout Golf Course close by. This is a fantastic opportunity to live out your Farm-House dreams or utilize as an investment and enjoy the rental income produced! The possibilities are endless-- you won't want to miss it!