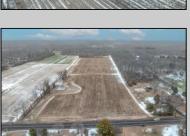

## **COMMENTS**

\"Buy dirt\" Calling all investors and dreamers! Have you ever wanted to own your own farm land? This could be your opportunity! This property includes 15 acres cleared for farming, build the home of your dreams, or both! Currently there sits a 1 bedroom, 1 bathroom home on the front left side of a 15-acre site which can be rented out. There is an over-sized 30 x 50 foot 3 car heated garage and a 50 x 15 foot pole barn. This high visibility location is situated in the serene section of Vineland with schools, shops and the new Tiger Woods/Mike Trout Golf Course close by. This is a fantastic opportunity to live out your Farm-House dreams or utilize as an investment and enjoy the rental income produced! The possibilities are endless-- you won\text{'t want to miss it!}