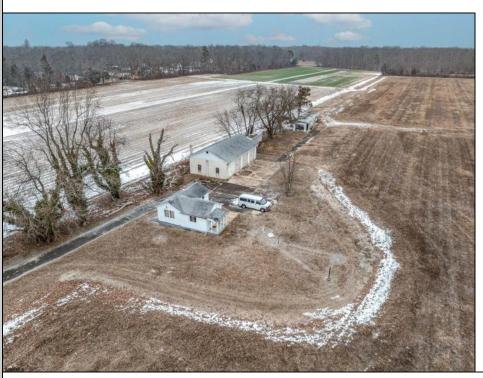

## **COMMENTS**

\"Buy dirt\" Calling all investors and dreamers! Have you ever wanted to own your own farm land? This could be your opportunity! This property includes 15 acres cleared for farming, build the home of your dreams, or both! Currently there sits a 1 bedroom, 1 bathroom home on the front left side of a 15-acre site which can be rented out. There is an over-sized 30 x 50 foot 3 car heated garage and a 50 x 15 foot pole barn. This high visibility location is situated in the serene section of Vineland with schools, shops and the new Tiger Woods/Mike Trout Golf Course close by. This is a fantastic opportunity to live out your Farm-House dreams or utilize as an investment and enjoy the rental income produced! The possibilities are endless-- you won\text{'t want to miss it!}