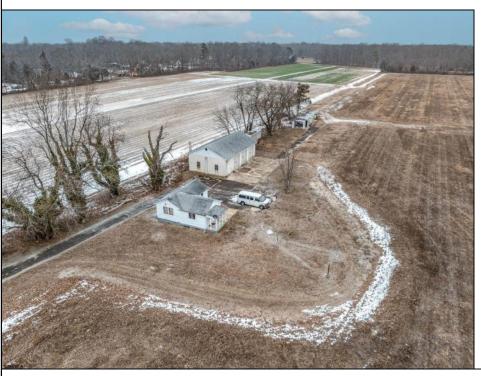

## **COMMENTS**

\"Buy dirt\" Calling all investors and dreamers! Have you ever wanted to own your own farm land? This could be your opportunity! This property includes 15 acres cleared for farming, build the home of your dreams, or both! Currently there sits a 1 bedroom, 1 bathroom home on the front left side of a 15-acre site which can be rented out. There is an over-sized 30 x 50 foot 3 car heated garage and a 50 x 15 foot pole barn. This high visibility location is situated in the serene section of Vineland with schools, shops and the new Tiger Woods/Mike Trout Golf Course close by. This is a fantastic opportunity to live out your Farm-House dreams or utilize as an investment and enjoy the rental income produced! The possibilities are endless-- you won\t want to miss it! **PROPERTY DETAILS** 