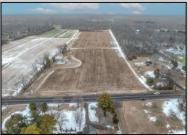

## **COMMENTS**

\"Buy dirt\" Calling all investors and dreamers! Have you ever wanted to own your own farm land? This could be your opportunity! This property includes 15 acres cleared for farming, build the home of your dreams, or both! Currently there sits a 1 bedroom, 1 bathroom home on the front left side of a 15-acre site which can be rented out. There is an over-sized 30 x 50 foot 3 car heated garage and a 50 x 15 foot pole barn. This high visibility location is situated in the serene section of Vineland with schools, shops and the new Tiger Woods/Mike Trout Golf Course close by. This is a fantastic opportunity to live out your Farm-House dreams or utilize as an investment and enjoy the rental income produced! The possibilities are endless-- you won\t want to miss it! **PROPERTY DETAILS** 