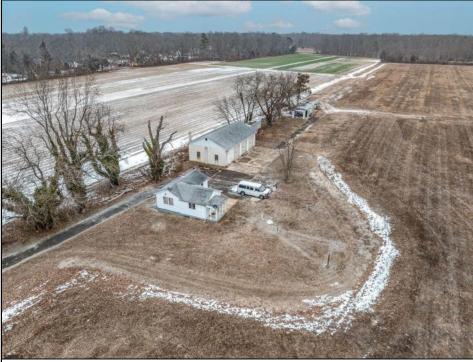

## COMMENTS

\"Buy dirt\" Calling all investors and dreamers! Have you ever wanted to own your own farm land? This could be your opportunity! This property includes 15 acres cleared for farming, build the home of your dreams, or both! Currently there sits a 1 bedroom, 1 bathroom home on the front left side of a 15-acre site which can be rented out. There is an over-sized 30 x 50 foot 3 car heated garage and a 50 x 15 foot pole barn. This high visibility location is situated in the serene section of Vineland with schools, shops and the new Tiger Woods/Mike Trout Golf Course close by. This is a fantastic opportunity to live out your Farm-House dreams or utilize as an investment and enjoy the rental income produced! The possibilities are endless-- you won\'t want to miss it!