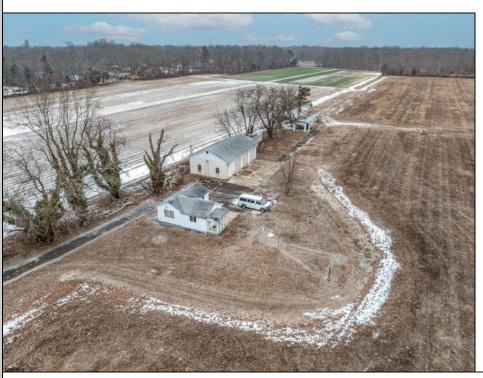

## **COMMENTS**

\"Buy dirt\" Calling all investors and dreamers! Have you ever wanted to own your own farm land? This could be your opportunity! This property includes 15 acres cleared for farming, build the home of your dreams, or both! Currently there sits a 1 bedroom, 1 bathroom home on the front left side of a 15-acre site which can be rented out. There is an over-sized 30 x 50 foot 3 car heated garage and a 50 x 15 foot pole barn. This high visibility location is situated in the serene section of Vineland with schools, shops and the new Tiger Woods/Mike Trout Golf Course close by. This is a fantastic opportunity to live out your Farm-House dreams or utilize as an investment and enjoy the rental income produced! The possibilities are endless-- you won't want to miss it!

Exterior ParkingGarage Basement Heating
Wood Shingle Three or More Cars 6 Ft. or More Head Gas-Propane
Room

Water Sewer Well Septic

Ask for John Sweeney
Berger Realty Inc
3160 Asbury Avenue, Ocean City
Call: 609-399-0076
Email to: jjs@bergerrealty.com