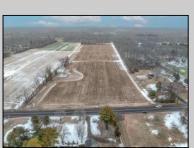

## **COMMENTS**

\"Buy dirt\" Calling all investors and dreamers! Have you ever wanted to own your own farm land? This could be your opportunity! This property includes 15 acres cleared for farming, build the home of your dreams, or both! Currently there sits a 1 bedroom, 1 bathroom home on the front left side of a 15-acre site which can be rented out. There is an over-sized 30 x 50 foot 3 car heated garage and a 50 x 15 foot pole barn. This high visibility location is situated in the serene section of Vineland with schools, shops and the new Tiger Woods/Mike Trout Golf Course close by. This is a fantastic opportunity to live out your Farm-House dreams or utilize as an investment and enjoy the rental income produced! The possibilities are endless-- you won't want to miss it!