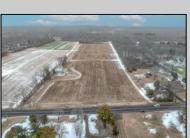

## **COMMENTS**

\"Buy dirt\" Calling all investors and dreamers! Have you ever wanted to own your own farm land? This could be your opportunity! This property includes 15 acres cleared for farming, build the home of your dreams, or both! Currently there sits a 1 bedroom, 1 bathroom home on the front left side of a 15-acre site which can be rented out. There is an over-sized 30 x 50 foot 3 car heated garage and a 50 x 15 foot pole barn. This high visibility location is situated in the serene section of Vineland with schools, shops and the new Tiger Woods/Mike Trout Golf Course close by. This is a fantastic opportunity to live out your Farm-House dreams or utilize as an investment and enjoy the rental income produced! The possibilities are endless-- you won\t want to miss it!