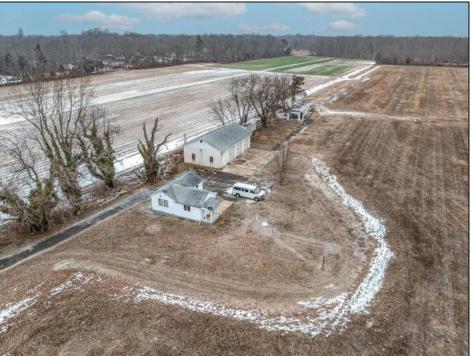

## **COMMENTS**

\"Buy dirt\" Calling all investors and dreamers! Have you ever wanted to own your own farm land? This could be your opportunity! This property includes 15 acres cleared for farming, build the home of your dreams, or both! Currently there sits a 1 bedroom, 1 bathroom home on the front left side of a 15-acre site which can be rented out. There is an over-sized 30 x 50 foot 3 car heated garage and a 50 x 15 foot pole barn. This high visibility location is situated in the serene section of Vineland with schools, shops and the new Tiger Woods/Mike Trout Golf Course close by. This is a fantastic opportunity to live out your Farm-House dreams or utilize as an investment and enjoy the rental income produced! The possibilities are endless-- you won\t want to miss it!