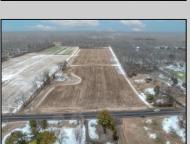

## **COMMENTS**

\"Buy dirt\" Calling all investors and dreamers! Have you ever wanted to own your own farm land? This could be your opportunity! This property includes 15 acres cleared for farming, build the home of your dreams, or both! Currently there sits a 1 bedroom, 1 bathroom home on the front left side of a 15-acre site which can be rented out. There is an over-sized 30 x 50 foot 3 car heated garage and a 50 x 15 foot pole barn. This high visibility location is situated in the serene section of Vineland with schools, shops and the new Tiger Woods/Mike Trout Golf Course close by. This is a fantastic opportunity to live out your Farm-House dreams or utilize as an investment and enjoy the rental income produced! The possibilities are endless-- you won't want to miss it!