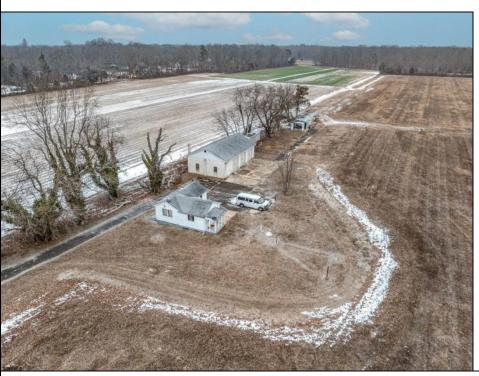

## **COMMENTS**

\"Buy dirt\" Calling all investors and dreamers! Have you ever wanted to own your own farm land? This could be your opportunity! This property includes 15 acres cleared for farming, build the home of your dreams, or both! Currently there sits a 1 bedroom, 1 bathroom home on the front left side of a 15-acre site which can be rented out. There is an over-sized 30 x 50 foot 3 car heated garage and a 50 x 15 foot pole barn. This high visibility location is situated in the serene section of Vineland with schools, shops and the new Tiger Woods/Mike Trout Golf Course close by. This is a fantastic opportunity to live out your Farm-House dreams or utilize as an investment and enjoy the rental income produced! The possibilities are endless-- you won't want to miss it!