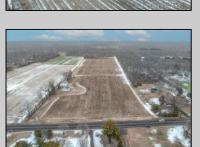

## **COMMENTS**

\"Buy dirt\" Calling all investors and dreamers! Have you ever wanted to own your own farm land? This could be your opportunity! This property includes 15 acres cleared for farming, build the home of your dreams, or both! Currently there sits a 1 bedroom, 1 bathroom home on the front left side of a 15-acre site which can be rented out. There is an over-sized 30 x 50 foot 3 car heated garage and a 50 x 15 foot pole barn. This high visibility location is situated in the serene section of Vineland with schools, shops and the new Tiger Woods/Mike Trout Golf Course close by. This is a fantastic opportunity to live out your Farm-House dreams or utilize as an investment and enjoy the rental income produced! The possibilities are endless-- you won\t want to miss it!