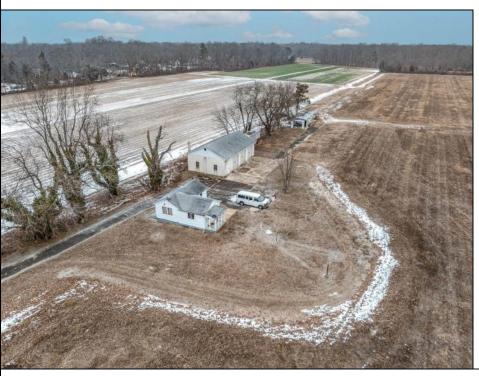

## **COMMENTS**

\"Buy dirt\" Calling all investors and dreamers! Have you ever wanted to own your own farm land? This could be your opportunity! This property includes 15 acres cleared for farming, build the home of your dreams, or both! Currently there sits a 1 bedroom, 1 bathroom home on the front left side of a 15-acre site which can be rented out. There is an over-sized 30 x 50 foot 3 car heated garage and a 50 x 15 foot pole barn. This high visibility location is situated in the serene section of Vineland with schools, shops and the new Tiger Woods/Mike Trout Golf Course close by. This is a fantastic opportunity to live out your Farm-House dreams or utilize as an investment and enjoy the rental income produced! The possibilities are endless-- you won\t want to miss it!