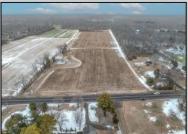

## **COMMENTS**

\"Buy dirt\" Calling all investors and dreamers! Have you ever wanted to own your own farm land? This could be your opportunity! This property includes 15 acres cleared for farming, build the home of your dreams, or both! Currently there sits a 1 bedroom, 1 bathroom home on the front left side of a 15-acre site which can be rented out. There is an over-sized 30 x 50 foot 3 car heated garage and a 50 x 15 foot pole barn. This high visibility location is situated in the serene section of Vineland with schools, shops and the new Tiger Woods/Mike Trout Golf Course close by. This is a fantastic opportunity to live out your Farm-House dreams or utilize as an investment and enjoy the rental income produced! The possibilities are endless-- you won\t want to miss it!