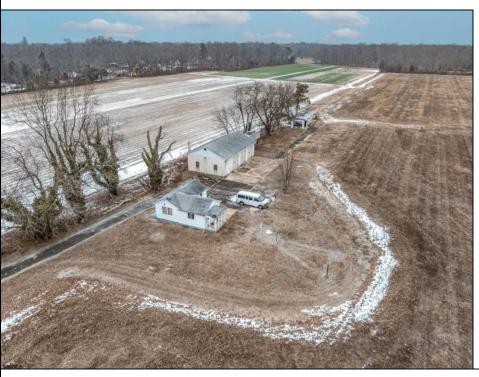

## **COMMENTS**

\"Buy dirt\" Calling all investors and dreamers! Have you ever wanted to own your own farm land? This could be your opportunity! This property includes 15 acres cleared for farming, build the home of your dreams, or both! Currently there sits a 1 bedroom, 1 bathroom home on the front left side of a 15-acre site which can be rented out. There is an over-sized 30 x 50 foot 3 car heated garage and a 50 x 15 foot pole barn. This high visibility location is situated in the serene section of Vineland with schools, shops and the new Tiger Woods/Mike Trout Golf Course close by. This is a fantastic opportunity to live out your Farm-House dreams or utilize as an investment and enjoy the rental income produced! The possibilities are endless-- you won\text{'t want to miss it!}