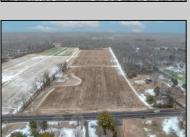

## **COMMENTS**

\"Buy dirt\" Calling all investors and dreamers! Have you ever wanted to own your own farm land? This could be your opportunity! This property includes 15 acres cleared for farming, build the home of your dreams, or both! Currently there sits a 1 bedroom, 1 bathroom home on the front left side of a 15-acre site which can be rented out. There is an over-sized 30 x 50 foot 3 car heated garage and a 50 x 15 foot pole barn. This high visibility location is situated in the serene section of Vineland with schools, shops and the new Tiger Woods/Mike Trout Golf Course close by. This is a fantastic opportunity to live out your Farm-House dreams or utilize as an investment and enjoy the rental income produced! The possibilities are endless-- you won't want to miss it!