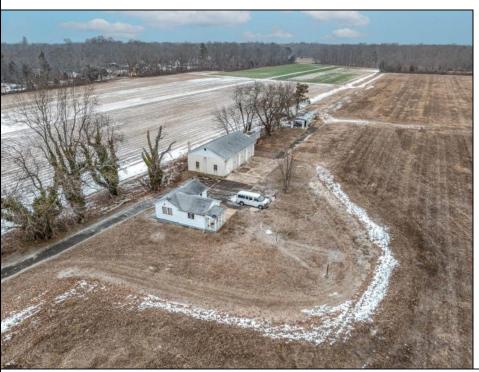

## **COMMENTS**

\"Buy dirt\" Calling all investors and dreamers! Have you ever wanted to own your own farm land? This could be your opportunity! This property includes 15 acres cleared for farming, build the home of your dreams, or both! Currently there sits a 1 bedroom, 1 bathroom home on the front left side of a 15-acre site which can be rented out. There is an over-sized 30 x 50 foot 3 car heated garage and a 50 x 15 foot pole barn. This high visibility location is situated in the serene section of Vineland with schools, shops and the new Tiger Woods/Mike Trout Golf Course close by. This is a fantastic opportunity to live out your Farm-House dreams or utilize as an investment and enjoy the rental income produced! The possibilities are endless-- you won't want to miss it!