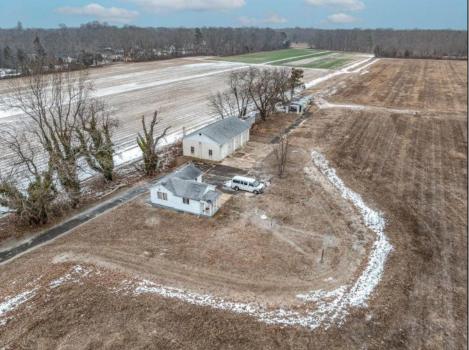

## **COMMENTS**

\"Buy dirt\" Calling all investors and dreamers! Have you ever wanted to own your own farm land? This could be your opportunity! This property includes 15 acres cleared for farming, build the home of your dreams, or both! Currently there sits a 1 bedroom, 1 bathroom home on the front left side of a 15-acre site which can be rented out. There is an over-sized 30 x 50 foot 3 car heated garage and a 50 x 15 foot pole barn. This high visibility location is situated in the serene section of Vineland with schools, shops and the new Tiger Woods/Mike Trout Golf Course close by. This is a fantastic opportunity to live out your Farm-House dreams or utilize as an investment and enjoy the rental income produced! The possibilities are endless-- you won\t want to miss it! **PROPERTY DETAILS** 