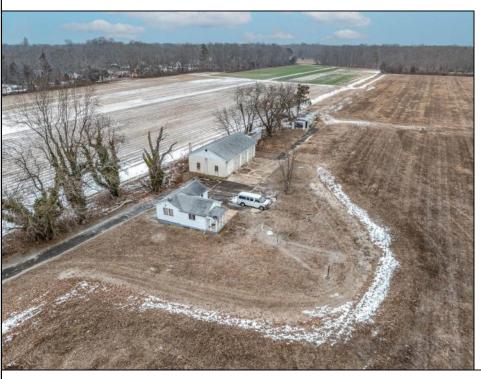

## **COMMENTS**

\"Buy dirt\" Calling all investors and dreamers! Have you ever wanted to own your own farm land? This could be your opportunity! This property includes 15 acres cleared for farming, build the home of your dreams, or both! Currently there sits a 1 bedroom, 1 bathroom home on the front left side of a 15-acre site which can be rented out. There is an over-sized 30 x 50 foot 3 car heated garage and a 50 x 15 foot pole barn. This high visibility location is situated in the serene section of Vineland with schools, shops and the new Tiger Woods/Mike Trout Golf Course close by. This is a fantastic opportunity to live out your Farm-House dreams or utilize as an investment and enjoy the rental income produced! The possibilities are endless-- you won\text{'t want to miss it!}