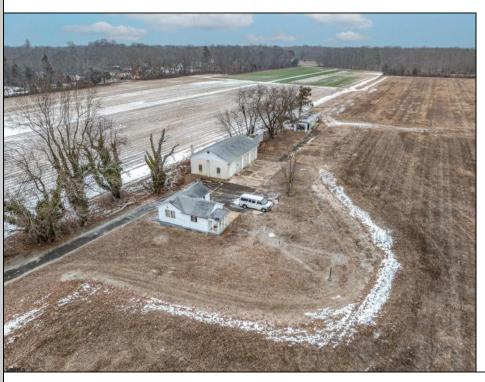

## **COMMENTS**

\"Buy dirt\" Calling all investors and dreamers! Have you ever wanted to own your own farm land? This could be your opportunity! This property includes 15 acres cleared for farming, build the home of your dreams, or both! Currently there sits a 1 bedroom, 1 bathroom home on the front left side of a 15-acre site which can be rented out. There is an over-sized 30 x 50 foot 3 car heated garage and a 50 x 15 foot pole barn. This high visibility location is situated in the serene section of Vineland with schools, shops and the new Tiger Woods/Mike Trout Golf Course close by. This is a fantastic opportunity to live out your Farm-House dreams or utilize as an investment and enjoy the rental income produced! The possibilities are endless-- you won\t want to miss it!