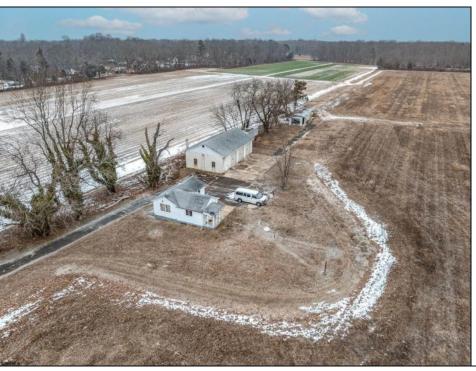

## **COMMENTS**

\"Buy dirt\" Calling all investors and dreamers! Have you ever wanted to own your own farm land? This could be your opportunity! This property includes 15 acres cleared for farming, build the home of your dreams, or both! Currently there sits a 1 bedroom, 1 bathroom home on the front left side of a 15-acre site which can be rented out. There is an over-sized 30 x 50 foot 3 car heated garage and a 50 x 15 foot pole barn. This high visibility location is situated in the serene section of Vineland with schools, shops and the new Tiger Woods/Mike Trout Golf Course close by. This is a fantastic opportunity to live out your Farm-House dreams or utilize as an investment and enjoy the rental income produced! The possibilities are endless-- you won\text{'t want to miss it!}