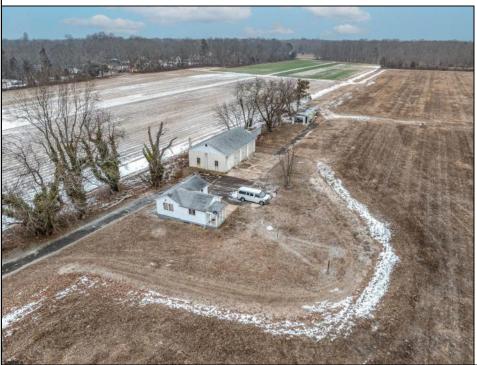

## COMMENTS

\"Buy dirt\" Calling all investors and dreamers! Have you ever wanted to own your own farm land? This could be your opportunity! This property includes 15 acres cleared for farming, build the home of your dreams, or both! Currently there sits a 1 bedroom, 1 bathroom home on the front left side of a 15-acre site which can be rented out. There is an over-sized 30 x 50 foot 3 car heated garage and a 50 x 15 foot pole barn. This high visibility location is situated in the serene section of Vineland with schools, shops and the new Tiger Woods/Mike Trout Golf Course close by. This is a fantastic opportunity to live out your Farm-House dreams or utilize as an investment and enjoy the rental income produced! The possibilities are endless-- you won\'t want to miss it! **PROPERTY DETAILS** 