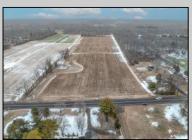

## **COMMENTS**

\"Buy dirt\" Calling all investors and dreamers! Have you ever wanted to own your own farm land? This could be your opportunity! This property includes 15 acres cleared for farming, build the home of your dreams, or both! Currently there sits a 1 bedroom, 1 bathroom home on the front left side of a 15-acre site which can be rented out. There is an over-sized 30 x 50 foot 3 car heated garage and a 50 x 15 foot pole barn. This high visibility location is situated in the serene section of Vineland with schools, shops and the new Tiger Woods/Mike Trout Golf Course close by. This is a fantastic opportunity to live out your Farm-House dreams or utilize as an investment and enjoy the rental income produced! The possibilities are endless-- you won\t want to miss it!