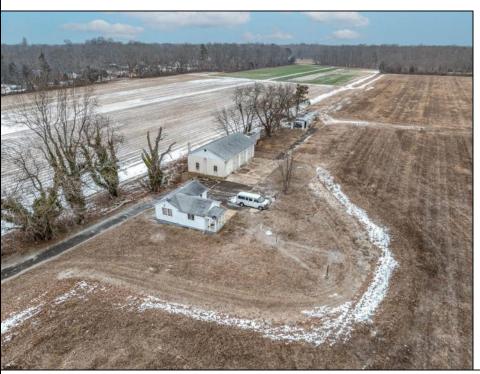

## **COMMENTS**

\"Buy dirt\" Calling all investors and dreamers! Have you ever wanted to own your own farm land? This could be your opportunity! This property includes 15 acres cleared for farming, build the home of your dreams, or both! Currently there sits a 1 bedroom, 1 bathroom home on the front left side of a 15-acre site which can be rented out. There is an over-sized 30 x 50 foot 3 car heated garage and a 50 x 15 foot pole barn. This high visibility location is situated in the serene section of Vineland with schools, shops and the new Tiger Woods/Mike Trout Golf Course close by. This is a fantastic opportunity to live out your Farm-House dreams or utilize as an investment and enjoy the rental income produced! The possibilities are endless-- you won\t want to miss it!