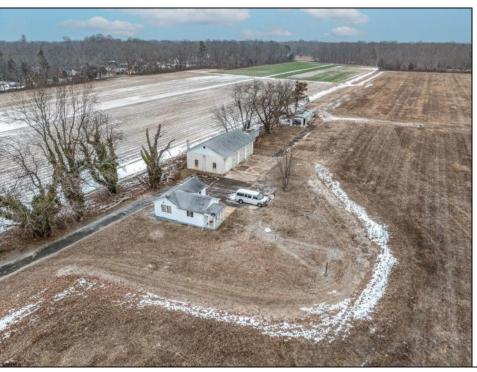

## **COMMENTS**

\"Buy dirt\" Calling all investors and dreamers! Have you ever wanted to own your own farm land? This could be your opportunity! This property includes 15 acres cleared for farming, build the home of your dreams, or both! Currently there sits a 1 bedroom, 1 bathroom home on the front left side of a 15-acre site which can be rented out. There is an over-sized 30 x 50 foot 3 car heated garage and a 50 x 15 foot pole barn. This high visibility location is situated in the serene section of Vineland with schools, shops and the new Tiger Woods/Mike Trout Golf Course close by. This is a fantastic opportunity to live out your Farm-House dreams or utilize as an investment and enjoy the rental income produced! The possibilities are endless-- you won't want to miss it!

## PROPERTY DETAILS

Exterior ParkingGarage Basement Heating
Wood Shingle Three or More Cars 6 Ft. or More Head Gas-Propane
Room

Water Sewer Well Septic

Ask for Alexandra Caulfield Berger Realty Inc 3160 Asbury Avenue, Ocean City Call: 609-399-0076