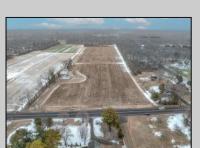

## **COMMENTS**

\"Buy dirt\" Calling all investors and dreamers! Have you ever wanted to own your own farm land? This could be your opportunity! This property includes 15 acres cleared for farming, build the home of your dreams, or both! Currently there sits a 1 bedroom, 1 bathroom home on the front left side of a 15-acre site which can be rented out. There is an over-sized 30 x 50 foot 3 car heated garage and a 50 x 15 foot pole barn. This high visibility location is situated in the serene section of Vineland with schools, shops and the new Tiger Woods/Mike Trout Golf Course close by. This is a fantastic opportunity to live out your Farm-House dreams or utilize as an investment and enjoy the rental income produced! The possibilities are endless-- you won't want to miss it!