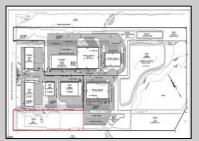

## **COMMENTS**

2.779 acre commercially zoned property with 150 feet of road frontage on Berlin Crosskeys Road. Industrial/warehouse uses would require a variance. Great location located across from Camden County Technical School. 2.5 miles from the Atlantic City Expressway conveniently located near both Philladelphia and Atlantic City. Property has been cleared and is ready for development.