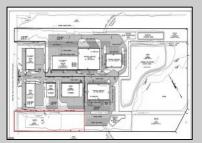

## **COMMENTS**

2.779 acre commercially zoned property with 150 feet of road frontage on Berlin Crosskeys Road. Industrial/warehouse uses would require a variance. Great location located across from Camden County Technical School. 2.5 miles from the Atlantic City Expressway conveniently located near both Philladelphia and Atlantic City. Property has been cleared and is ready for development.