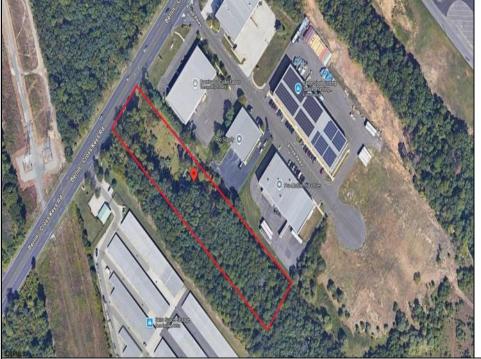

## **COMMENTS**

2.779 acre commercially zoned property with 150 feet of road frontage on Berlin Crosskeys Road. Industrial/warehouse uses would require a variance. Great location located across from Camden County Technical School. 2.5 miles from the Atlantic City Expressway conveniently located near both Philladelphia and Atlantic City. Property has been cleared and is ready for development.