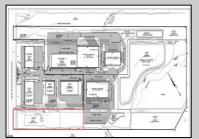

## **COMMENTS**

2.779 acre commercially zoned property with 150 feet of road frontage on Berlin Crosskeys Road. Industrial/warehouse uses would require a variance. Great location located across from Camden County Technical School. 2.5 miles from the Atlantic City Expressway conveniently located near both Philladelphia and Atlantic City. Property has been cleared and is ready for development.