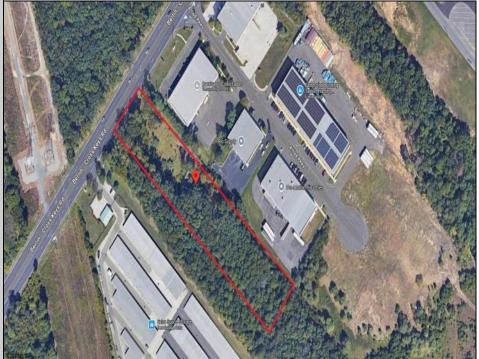

## **COMMENTS**

2.779 acre commercially zoned property with 150 feet of road frontage on Berlin Crosskeys Road. Industrial/warehouse uses would require a variance. Great location located across from Camden County Technical School. 2.5 miles from the Atlantic City Expressway conveniently located near both Philladelphia and Atlantic City. Property has been cleared and is ready for development.