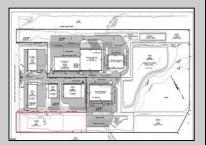

## **COMMENTS**

2.779 acre commercially zoned property with 150 feet of road frontage on Berlin Crosskeys Road. Industrial/warehouse uses would require a variance. Great location located across from Camden County Technical School. 2.5 miles from the Atlantic City Expressway conveniently located near both Philladelphia and Atlantic City. Property has been cleared and is ready for development.