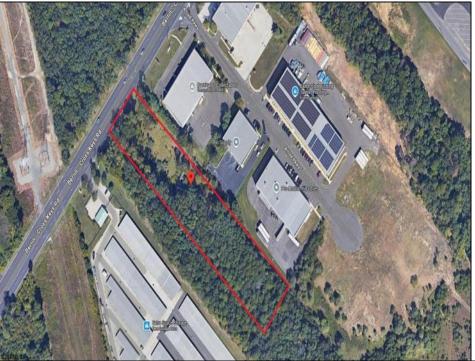

## **COMMENTS**

2.779 acre commercially zoned property with 150 feet of road frontage on Berlin Crosskeys Road. Industrial/warehouse uses would require a variance. Great location located across from Camden County Technical School. 2.5 miles from the Atlantic City Expressway conveniently located near both Philladelphia and Atlantic City. Property has been cleared and is ready for development.