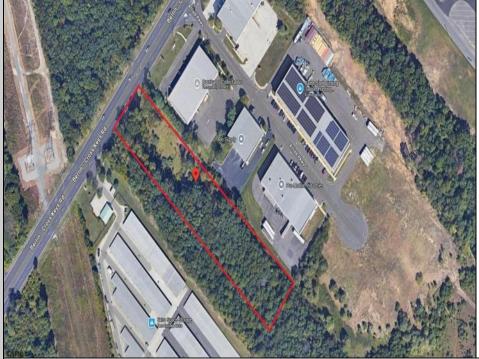

## **COMMENTS**

2.779 acre commercially zoned property with 150 feet of road frontage on Berlin Crosskeys Road. Industrial/warehouse uses would require a variance. Great location located across from Camden County Technical School. 2.5 miles from the Atlantic City Expressway conveniently located near both Philladelphia and Atlantic City. Property has been cleared and is ready for development.