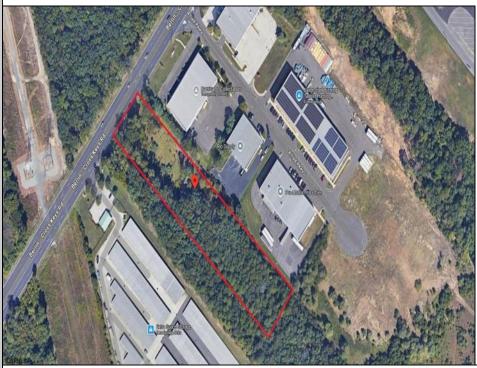

## COMMENTS

2.779 acre commercially zoned property with 150 feet of road frontage on Berlin Crosskeys Road. Industrial/warehouse uses would require a variance. Great location located across from Camden County Technical School. 2.5 miles from the Atlantic City Expressway conveniently located near both Philladelphia and Atlantic City. Property has been cleared and is ready for development.