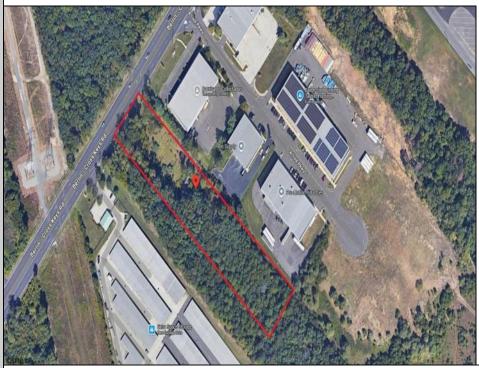

## COMMENTS

2.779 acre commercially zoned property with 150 feet of road frontage on Berlin Crosskeys Road. Industrial/warehouse uses would require a variance. Great location located across from Camden County Technical School. 2.5 miles from the Atlantic City Expressway conveniently located near both Philladelphia and Atlantic City. Property has been cleared and is ready for development.