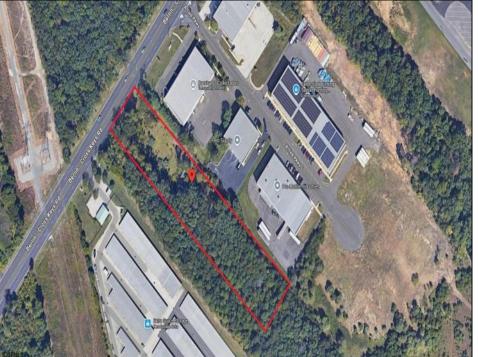

## **COMMENTS**

2.779 acre commercially zoned property with 150 feet of road frontage on Berlin Crosskeys Road. Industrial/warehouse uses would require a variance. Great location located across from Camden County Technical School. 2.5 miles from the Atlantic City Expressway conveniently located near both Philladelphia and Atlantic City. Property has been cleared and is ready for development.