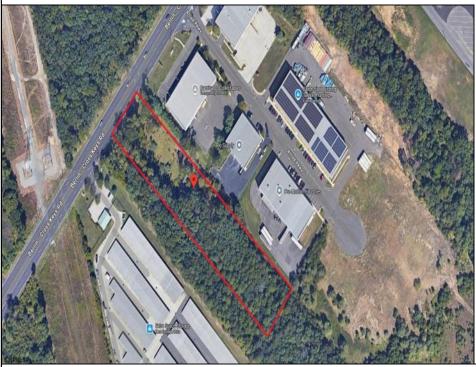

## COMMENTS

2.779 acre commercially zoned property with 150 feet of road frontage on Berlin Crosskeys Road. Industrial/warehouse uses would require a variance. Great location located across from Camden County Technical School. 2.5 miles from the Atlantic City Expressway conveniently located near both Philladelphia and Atlantic City. Property has been cleared and is ready for development.