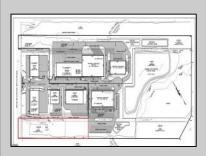

## COMMENTS

2.779 acre commercially zoned property with 150 feet of road frontage on Berlin Crosskeys Road. Industrial/warehouse uses would require a variance. Great location located across from Camden County Technical School. 2.5 miles from the Atlantic City Expressway conveniently located near both Philladelphia and Atlantic City. Property has been cleared and is ready for development.