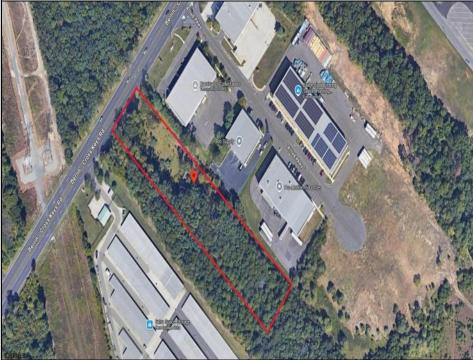

## COMMENTS

2.779 acre commercially zoned property with 150 feet of road frontage on Berlin Crosskeys Road. Industrial/warehouse uses would require a variance. Great location located across from Camden County Technical School. 2.5 miles from the Atlantic City Expressway conveniently located near both Philladelphia and Atlantic City. Property has been cleared and is ready for development.