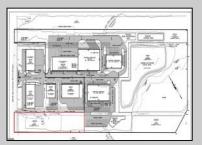

## **COMMENTS**

2.779 acre commercially zoned property with 150 feet of road frontage on Berlin Crosskeys Road. Industrial/warehouse uses would require a variance. Great location located across from Camden County Technical School. 2.5 miles from the Atlantic City Expressway conveniently located near both Philladelphia and Atlantic City. Property has been cleared and is ready for development.