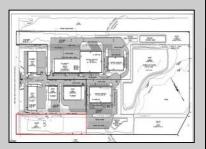

## **COMMENTS**

2.779 acre commercially zoned property with 150 feet of road frontage on Berlin Crosskeys Road. Industrial/warehouse uses would require a variance. Great location located across from Camden County Technical School. 2.5 miles from the Atlantic City Expressway conveniently located near both Philladelphia and Atlantic City. Property has been cleared and is ready for development.