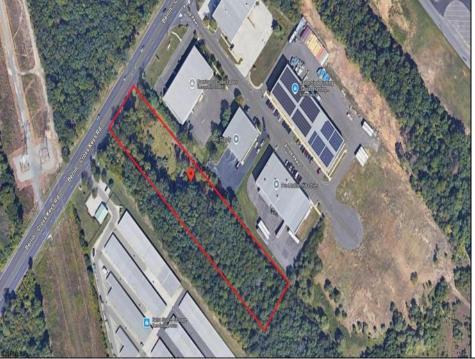

## **COMMENTS**

2.779 acre commercially zoned property with 150 feet of road frontage on Berlin Crosskeys Road. Industrial/warehouse uses would require a variance. Great location located across from Camden County Technical School. 2.5 miles from the Atlantic City Expressway conveniently located near both Philladelphia and Atlantic City. Property has been cleared and is ready for development.