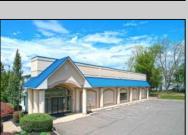

## **COMMENTS**

ALERT -- INVESTORS OR LARGE SPACE USERS!! 58,800+- sqft, on 10.75 +- acres at a signalized intersection, just 6/10ths of a mile from AC Expressway Exit #28! The \"897\" building offers 28,800 sqft of existing Office and Warehouse Space that can occupied early Spring 2025! Ample car and truck parking on-site, and multiple tailgate and drive-in loading doors. Monument signage and frontage on the signalized intersection of 2nd Road & 12th Street (Rt 54). Rooftop Solar Array is subject to a (PPA) Power Purchase Agreement for the occupants in he \"897\" building. 3-Phase power is available.