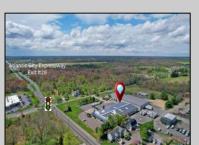

## **COMMENTS**

ALERT -- INVESTORS OR LARGE SPACE USERS!! 58,800+- sqft, on 10.75 +- acres at a signalized intersection, just 6/10ths of a mile from AC Expressway Exit #28! The \"897\" building offers 28,800 sqft of existing Office and Warehouse Space that can occupied early Spring 2025! Ample car and truck parking on-site, and multiple tailgate and drive-in loading doors. Monument signage and frontage on the signalized intersection of 2nd Road & 12th Street (Rt 54). Rooftop Solar Array is subject to a (PPA) Power Purchase Agreement for the occupants in he \"897\" building. 3-Phase power is available.