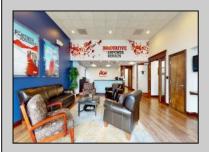

## **COMMENTS**

ALERT -- INVESTORS OR LARGE SPACE USERS!! 58,800+- sqft, on 10.75 +- acres at a signalized intersection, just 6/10ths of a mile from AC Expressway Exit #28! The \"897\" building offers 28,800 sqft of existing Office and Warehouse Space that can occupied early Spring 2025! Ample car and truck parking on-site, and multiple tailgate and drive-in loading doors. Monument signage and frontage on the signalized intersection of 2nd Road & 12th Street (Rt 54). Rooftop Solar Array is subject to a (PPA) Power Purchase Agreement for the occupants in he \"897\" building. 3-Phase power is available.