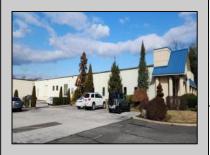

## **COMMENTS**

ALERT -- INVESTORS OR LARGE SPACE USERS!! 58,800+- sqft, on 10.75 +- acres at a signalized intersection, just 6/10ths of a mile from AC Expressway Exit #28! The \"897\" building offers 28,800 sqft of existing Office and Warehouse Space that can occupied early Spring 2025! Ample car and truck parking on-site, and multiple tailgate and drive-in loading doors. Monument signage and frontage on the signalized intersection of 2nd Road & 12th Street (Rt 54). Rooftop Solar Array is subject to a (PPA) Power Purchase Agreement for the occupants in he \"897\" building. 3-Phase power is available.