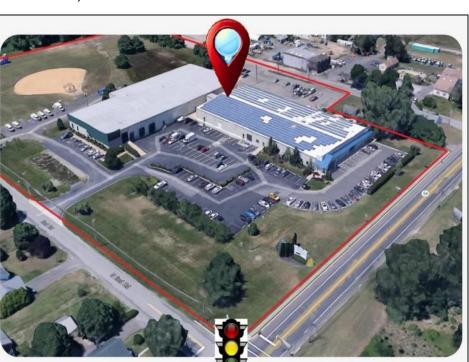

## **COMMENTS**

ALERT -- INVESTORS OR LARGE SPACE USERS!! 58,800+- sqft, on 10.75 +- acres at a signalized intersection, just 6/10ths of a mile from AC Expressway Exit #28! The \"897\" building offers 28,800 sqft of existing Office and Warehouse Space that can occupied early Spring 2025! Ample car and truck parking on-site, and multiple tailgate and drive-in loading doors. Monument signage and frontage on the signalized intersection of 2nd Road & 12th Street (Rt 54). Rooftop Solar Array is subject to a (PPA) Power Purchase Agreement for the occupants in he \"897\" building. 3-Phase power is available.